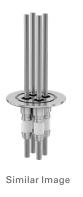

# Power feedthrough

NW-40 medium current nickel feedthrough, three conductors

Part number: MCF-NW-40-3N

#### NW-40 medium current nickel feedthrough, three conductors

- 12KVDC
- 56 Amps
- Metal Seal -270°C to 450°C
- Elastomer Seal -20°C to 200°C

| Dimensions (in inches) |        |
|------------------------|--------|
| Dim A                  | 3.23"  |
| Dim B                  | 4.03"  |
| Dim C                  | 0.250" |
| Dim D                  | 1.00"  |
| Dim E                  | 0.875" |