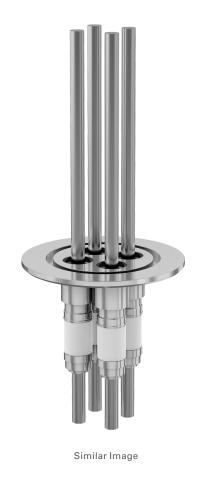

# Power feedthrough

NW-40 medium current nickel feedthrough, three conductors

Part number: MCF-NW-40-3N

#### NW-40 medium current nickel feedthrough, three conductors

- 12KVDC
- 56 Amps
- Metal Seal -270°C to 450°C
- Elastomer Seal -20°C to 200°C

| Dimensions (in inches) |        |
|------------------------|--------|
| Dim A                  | 3.23"  |
| Dim B                  | 4.03"  |
| Dim C                  | 0.250" |
| Dim D                  | 1.00"  |
| Dim E                  | 0.875" |

#### MCF-NW-40-3N

| Parameters             | Specifications                                   |
|------------------------|--------------------------------------------------|
| Power Feedthrough Type | Medium Current Feedthrough                       |
| # Conductors           | Three                                            |
| Conductor Material     | Nickel                                           |
| Flange Size / Type     | DN 40 ISO-KF                                     |
| Flange Material        | 304 Stainless                                    |
| Vacuum Range           | 1 · 10 <sup>-8</sup> mbar to 1 bar (high vacuum) |
| Temperature Range      | -20 °C to 200 °C                                 |
| Voltage Rating         | 12 KV DC                                         |
| Current Rating         | 56 A                                             |
| Electrical Connector   | MCF-VC                                           |
| Weight                 | 0.61 lbs                                         |