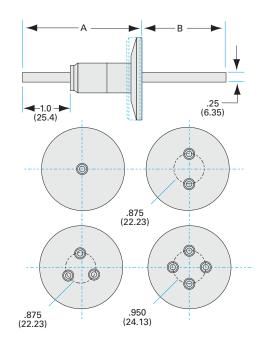

#### NW-40 medium current nickel feedthrough, three conductors

- 12KVDC
- 56 Amps
- Metal Seal -270°C to 450°C
- Elastomer Seal -20°C to 200°C

| Dimensions (in inches) |        |
|------------------------|--------|
| Dim A                  | 3.23"  |
| Dim B                  | 4.03"  |
| Dim C                  | 0.250" |
| Dim D                  | 1.00"  |
| Dim E                  | 0.875" |